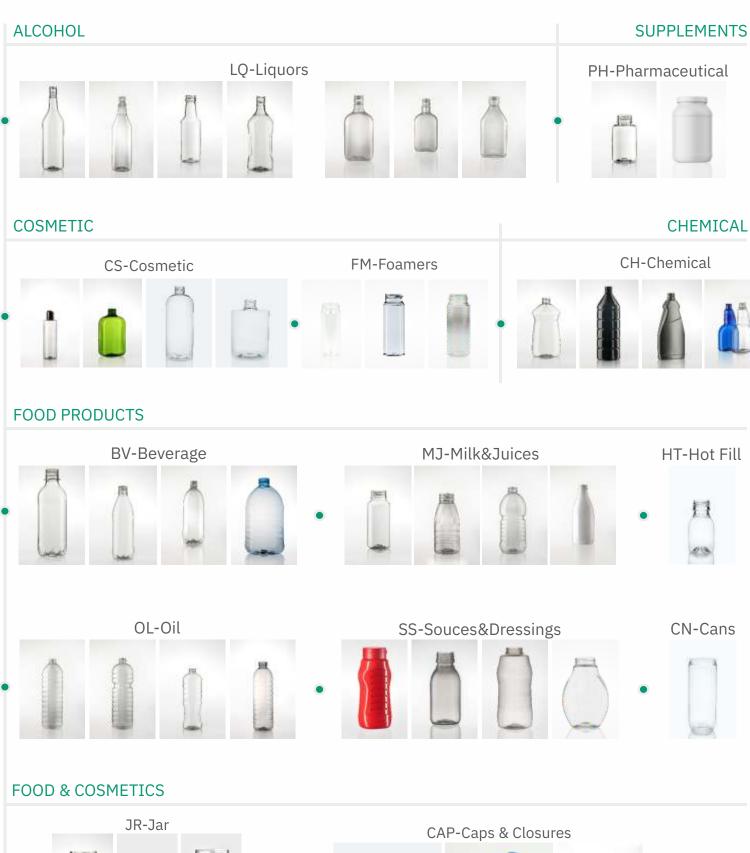

any is certified according to Food Safety System Certification FSSC 22000:2018 and Management System ISO 9001:2015
- Thanks to modern measuring equipment and an in-house laboratory for product testing, we can guarantee compliance with all legal product safety requirements applicable to primary food packaging.





# Sustainability



- We strive to minimize any adverse impact to our environment during production, storage, transport, usage, and recycling and be Zero CO2 emissions company.
- We use servo latest technologies offered by top leading companies
- We are utilizing 100% Green Energy from renewable resources such as wind parks, hydropower and own solar panel station built on the roof of our buildings.





400 kW





159 t. yearly

Rooftop

## Products Categories and Applications







#### **EXPERTS IN PET BOTTLES**



#### PLASTIKSE, UAB

Stoties str. 63, Vievis, LT-21366, Lithuania www.plastikse.com info@plastikse.com Phone +370 5 282 6202